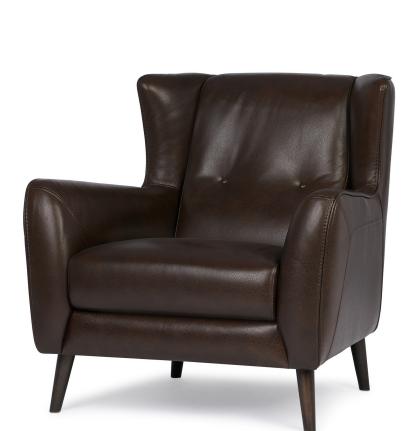

# GLOVER LEATHER ARMCHAIR

Leather Armchair - Suez 145652

**PRODUCT** 

Cocoa

CODE

**MEASUREMENTS** 

35"W x 34"D x 35"H

**PRICE** 

## PRODUCT OVERVIEW

100% top-grain leather upholstery Solid and engineered wood frame Foam filled seat cushion with nosag springs Fiber filled back with rubber webbing supports Oak legs

## COLOUR/FINISH

Suez Cocoa

Leather Armchair -Suez Cocoa